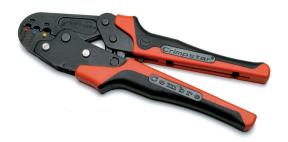

Tools > Crimping tools > Crimping mechanical tools

Type: HP3

## MECHANICAL CRIMPING TOOL, FOR PRE-INSULATED ELECTRICAL CONNECTORS 0.25 TO 6 MM2

| Technical information     |              |  |
|---------------------------|--------------|--|
| Compression section range | 0.25÷6 mm²   |  |
| Insulated                 | No           |  |
| Power supply              | Manual labor |  |